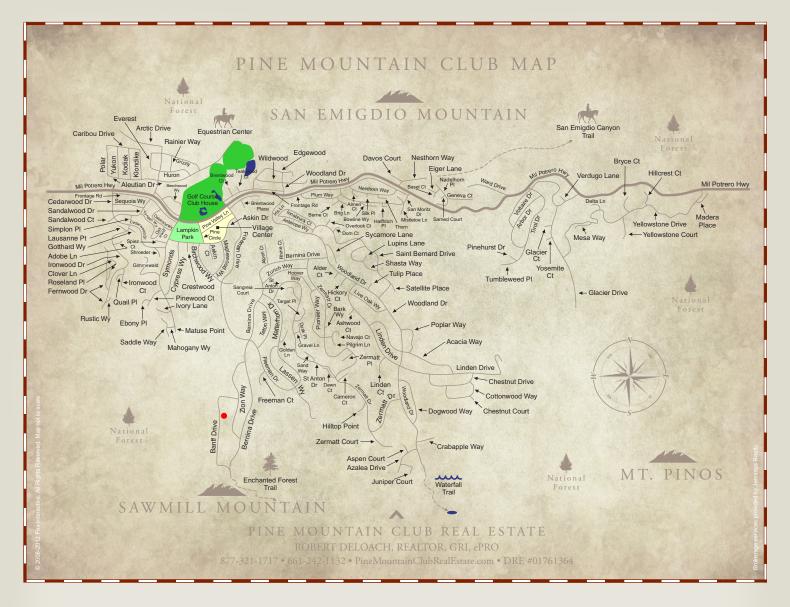

### 1508 Banff Drive, Pine Mountain Club, California

Enjoy majestic unobstructed mountain views on Banff Drive. Located on one of the most exclusive streets in Pine Mountain Club, this cozy cabin is ideally situated to take advantage of some of the most beautiful views in the Pine Mountain Club community. Newer metal roof, paint, cabinets and counter tops. The cabin also features pine ceilings, exposed wood beams, a pellet stove, a sleeping loft, full bath and a large wrap around deck. Floor to ceiling windows and sliding glass doors are ideally placed to take advantage of the wonderful views. The grounds are graced by beautiful boulders and massive pines. This is the ideal mountain getaway and has room to expand if so desired. Aggressively priced to sell fast! Listed at \$85,000.

#### **From Interstate I-5**

From either direction on I-5, take the Frazier Mountain Park Road Exit (205). Go west for 12 miles. Bear right onto Mil Potrero Highway and drive 6 miles into Pine Mountain Club. Pine Mountain Village is on the left. You will see the Village Center sign at the corner of Mil Potrero Highway and Freeman Drive. Turn left on Freeman Drive and turn right on Pine Valley Lane into the Center. Continue on Pine Valley Lane until you see the Jennings Realty sign on the right.

#### From the California Coast & 101 Freeway

From either direction on the 101 Freeway, take the CA-166 exit. Take CA-166 east for approximately 70 miles. Turn right onto Cerro Noroeste Road and proceed for approximately 25 miles into Pine Mountain. Pine Mountain Village is on the right. Continue past the Center and turn right on Freeman Drive. Turn right on Pine Valley Lane into the Center. Continue on Pine Valley Lane until you see the Jennings Realty sign on the right.