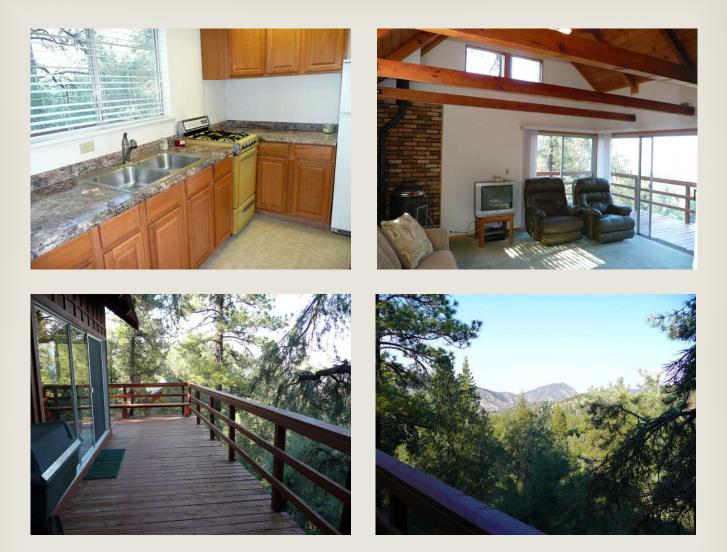

### 1508 Banff Drive, Pine Mountain Club, California

Enjoy majestic unobstructed mountain views on Banff Drive. Located on one of the most exclusive streets in Pine Mountain Club, this cozy cabin is ideally situated to take advantage of some of the most beautiful views in the Pine Mountain Club community. Newer metal roof, paint, cabinets and counter tops. The cabin also features pine ceilings, exposed wood beams, a pellet stove, a sleeping loft, full bath and a large wrap around deck. Floor to ceiling windows and sliding glass doors are ideally placed to take advantage of the wonderful views. The grounds are graced by beautiful boulders and massive pines. This is the ideal mountain getaway and has room to expand if so desired. Aggressively priced to sell fast! Listed at \$85,000.