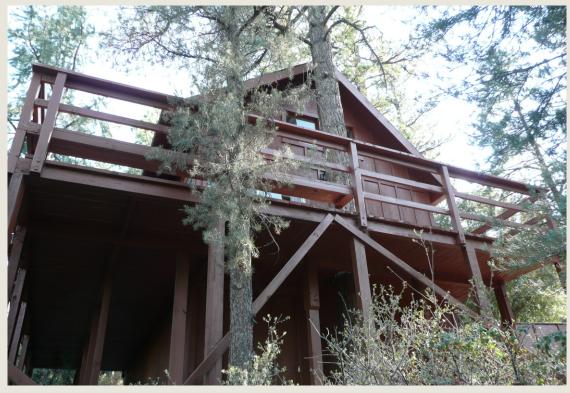

### 1508 Banff Drive, Pine Mountain Club, California

Enjoy majestic unobstructed mountain views on Banff Drive. Located on one of the most exclusive streets in Pine Mountain Club, this cozy cabin is ideally situated to take advantage of some of the most beautiful views in the Pine Mountain Club community. Newer metal roof, paint, cabinets and counter tops. The cabin also features pine ceilings, exposed wood beams, a pellet stove, a sleeping loft, full bath and a large wrap around deck. Floor to ceiling windows and sliding glass doors are ideally placed to take advantage of the wonderful views. The grounds are graced by beautiful boulders and massive pines. This is the ideal mountain getaway and has room to expand if so desired. Aggressively priced to sell fast! Listed at \$85,000.